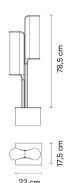

# Model Sheet

| Finish                | 11 Black<br>NCS S 8500-N |
|-----------------------|--------------------------|
| LED temperature color | 2700 K                   |
| Dimming               | DALI / Casambi / Push    |
| Instalation type      | Built-in / Remote basic  |

 $\mbox{Shade: Borosilicate} \label{eq:borosilicate}$   $\mbox{Light source} \qquad \mbox{2 x LED STRIP 3,5W 150mA}$ 

Body: Aluminum

LED CRI>90 990 lm 141

Materials

**Driver** Constant Current 300 220~240 V V 50~60 Hz HZ

2700 K

□ Dimmable LED IP65

50-60Hz ■ PUSH

Application Outdoor lamps

Packaging 2 Box

2 Box 1.18 m x 0.35 m x 0.37 m Gross weigth 29.6 Net weigth 25.6 Vol. 0.1846