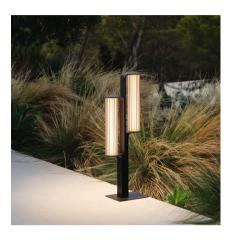

## 2805

Design By Sebastian Herkner

Class is a double outdoor beacon lamp in which matter and light come together in a single body. The rigid stem rises elegant, while the light passes softly through its cylinders, asymmetrically placed.

#### Lighting effect