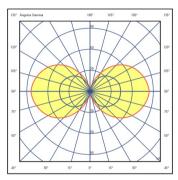

#### Photometric Data

 Efficiency
 94.86 lm/W

 Coordinate System
 CG

 Total Flux
 664.03 lm

 Maximum Value
 85.44 cd