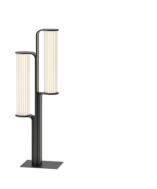

## 2805

Design By Sebastian Herkner

Class is a double outdoor beacon lamp in which matter and light come together in a single body. The rigid stem rises elegant, while the light passes softly through its cylinders, asymmetrically placed.

#### Lighting effect