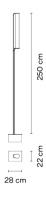

## Model Sheet

| Finish                | 11 Black<br>NCS S 8500-N                        |
|-----------------------|-------------------------------------------------|
| LED temperature color | 2700 K                                          |
| Dimming               | DALI / Push / Casambi                           |
| Instalation type      | Built-in / Remote basic                         |
| Materials             | Body: Aluminum<br>Shade: Borosilicate           |
| Light source          | 1 x LED STRIP 7W 300mA                          |
| LED                   | CRI>90 990 lm 141<br>2700 K                     |
| Driver                | Constant Current 300<br>220~240 V V 50~60 Hz H7 |

Application Outdoor lamps

**Packaging** 

2.92 m x 0.32 m x 0.315 m Gross weigth 41 Net weigth 35 Vol. 0.3425

2 Box

□ Dimmable LED IP65

50-60Hz ■ PUSH