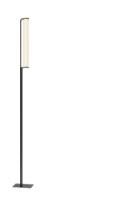

## 2810

Design By Sebastian Herkner

Class is an outdoor pillar lantern in which matter and light come together in a single body. The matt black of the lamp's stem contrasts with the fluted surface of the glass cylinder. The light bathes a wide area of outdoor space.

## Model Sheet

| Finish                | 11 Black<br>NCS S 8500-N                        |
|-----------------------|-------------------------------------------------|
| LED temperature color | 2700 K                                          |
| Dimming               | DALI / Push / Casambi                           |
| Instalation type      | Built-in / Remote basic                         |
| Materials             | Body: Aluminum<br>Shade: Borosilicate           |
| Light source          | 1 x LED STRIP 7W 300mA                          |
| LED                   | CRI>90 990 lm 141<br>2700 K                     |
| Driver                | Constant Current 300<br>220~240 V V 50~60 Hz H7 |