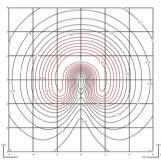

--------------|-------------------------------------------------|
| LED temperature color | 2700 K                                          |
| Dimming               | DALI / Push / Casambi                           |
| Instalation type      | Built-in / Remote basic                         |
| Materials             | Body: Aluminum<br>Shade: Borosilicate           |
| Light source          | 1 x LED STRIP 7W 300mA                          |
| LED                   | CRI>90 990 lm 141<br>2700 K                     |
| Driver                | Constant Current 300<br>220~240 V V 50~60 Hz H7 |

Application Outdoor lamps

**Packaging** 

2.92 m x 0.32 m x 0.315 m Gross weigth 41 Net weigth 35 Vol. 0.3425

2 Box

□ Dimmable LED IP65

50-60Hz ■ PUSH

## Lighting effect



## Photometric Data





Efficiency Coordinate System Total Flux Maximum Value 94.86 lm/W CG 664.03 lm 85.98 cd

Other Applications



All of our products come with a five-year warranty. Check our legal terms at www.vibia.com/warranty