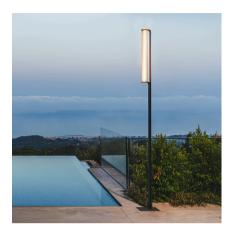

## 2810

Design By Sebastian Herkner

Class is an outdoor pillar lantern in which matter and light come together in a single body. The matt black of the lamp's stem contrasts with the fluted surface of the glass cylinder. The light bathes a wide area of outdoor space.