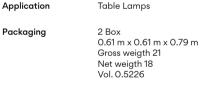

st



## 4965

Design By Arik Levy

The Ghost table lamp features a stacked silhouette of bulbous forms that radiate a warm, ambient glow. The diffusers are made of mouthblown opal triplex glass in a choice of several colours for mix-and-match lighting effects.

# Model Sheet







ø 47,5 cm

| Finish                | 11 Black<br>NCS S 8500-N      |
|-----------------------|-------------------------------|
| LED temperature color | 2700 K                        |
| Dimming               | Push / 1-10V / DALI / Casambi |
| Instalation type      | Plug-in                       |
| Materials             | Ceiling rose: Steel           |
| Light source          | 2 x LED 19,8W 800mA           |
| LED                   | CRI>90 2716 lm 137            |

2700 K

Driver



Constant Current 800



## Lighting effect

### General lighting

Lamp for general lighting that equally distributes the light in all directions.



#### Photometric Data





Efficiency Coordinate System 78.79 lm/W CG Total Flux 4172.86 lm Maximum Value 758.32 cd





All of our products come with a five-year warranty. Check our legal terms at www.vibia.com/warranty