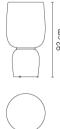

# Model Sheet

ø 47,5 cm

| Finish                | 11 Black<br>NCS S 8500-N      |
|-----------------------|-------------------------------|
| LED temperature color | 2700 K                        |
| Dimming               | Push / 1-10V / DALI / Casambi |
| Instalation type      | Plug-in                       |
| Materials             | Ceiling rose: Steel           |
| Light source          | 2 x LED 19,8W 800mA           |
| LED                   | CRI>90 2716 lm 137            |