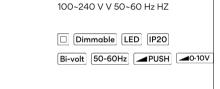

# Model Sheet

ø 47,5 cm

| Finish                | 11 Black<br>NCS S 8500-N      |
|-----------------------|-------------------------------|
| LED temperature color | 2700 K                        |
| Dimming               | Push / 1-10V / DALI / Casambi |
| Instalation type      | Plug-in                       |
| Materials             | Ceiling rose: Steel           |
| Light source          | 2 x LED 19,8W 800mA           |
| LED                   | CRI>90 2716 lm 137            |

2700 K

Driver

Constant Current 800