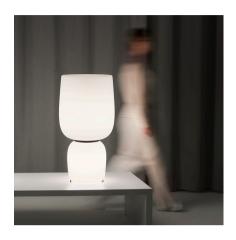

## 4965

Design By Arik Levy

The Ghost table lamp features a stacked silhouette of bulbous forms that radiate a warm, ambient glow. The diffusers are made of mouthblown opal triplex glass in a choice of several colours for mix-and-match lighting effects.

### General lighting

Lamp for general lighting that equally distributes the light in all directions.