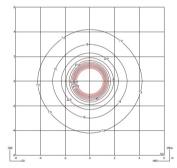

#### Photometric Data

Efficiency Coordinate System 78.79 lm/W CG Total Flux 4172.86 lm Maximum Value 758.32 cd

All of our products come with a five-year warranty. Check our legal terms at www.vibia.com/warranty