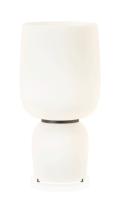

## 4965

Design By Arik Levy

The Ghost table lamp features a stacked silhouette of bulbous forms that radiate a warm, ambient glow. The diffusers are made of mouthblown opal triplex glass in a choice of several colours for mix-and-match lighting effects.

# Model Sheet

ø 47,5 cm

| Finish                | 11 Black<br>NCS S 8500-N      |
|-----------------------|-------------------------------|
| LED temperature color | 2700 K                        |
| Dimming               | Push / 1-10V / DALI / Casambi |
| Instalation type      | Plug-in                       |
| Materials             | Ceiling rose: Steel           |
| Light source          | 2 x LED 19,8W 800mA           |
| LED                   | CRI>90 2716 lm 137            |