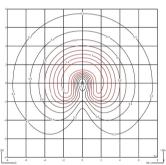

er and light come together in a single body. The rigid stem rises elegant, while the light passes softly through a glass cylinder of translucent fluted glass.

## Model Sheet







| Finish | 11 Black     |
|--------|--------------|
|        | NCS S 8500-N |
|        |              |
|        |              |

2700 K

LED temperature color Dimming

Casambi / Push / DALI

Instalation type Built-in / Remote basic

Body: Aluminum Materials Shade: Borosilicate

1 x LED STRIP 3,5W 150mA Light source

LED CRI>90 495 lm 141

2700 K

Constant Current 150 200~240 Driver

V V 50~60 Hz HZ

☐ Dimmable LED IP65

50-60Hz 200-240V PUSH

**Application** Outdoor lamps

**Packaging** 2 Box

1.18 m x 0.35 m x 0.37 m Gross weigth 23.2 Net weigth 19.2 Vol. 0.1846

## Lighting effect



## Photometric Data





Efficiency Coordinate System **Total Flux** Maximum Value

94.86 lm/W CG 332.01 lm 42.99 cd

Other Applications



All of our products come with a five-year warranty. Check our legal terms at www.vibia.com/warranty