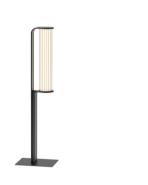

## 2800

Design By Sebastian Herkner

Class is an outdoor beacon lamp in which matter and light come together in a single body. The rigid stem rises elegant, while the light passes softly through a glass cylinder of translucent fluted glass.