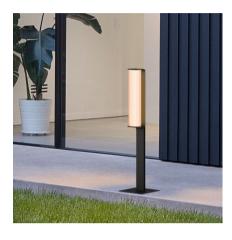

## 2800

Design By Sebastian Herkner

Class is an outdoor beacon lamp in which matter and light come together in a single body. The rigid stem rises elegant, while the light passes softly through a glass cylinder of translucent fluted glass.