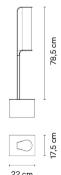

## Model Sheet

| Finish | 11 Black     |
|--------|--------------|
|        | NCS S 8500-N |
|        |              |
|        |              |

2700 K

LED temperature color Dimming

Casambi / Push / DALI

Instalation type Built-in / Remote basic

Body: Aluminum Materials Shade: Borosilicate

1 x LED STRIP 3,5W 150mA Light source

LED CRI>90 495 lm 141

2700 K

Constant Current 150 200~240 Driver

V V 50~60 Hz HZ

☐ Dimmable LED IP65

50-60Hz 200-240V PUSH