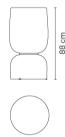

## Model Sheet

ø 47,5 cm

| Finish                | <b>11 Black</b><br>NCS S 8500-N                                                 |
|-----------------------|---------------------------------------------------------------------------------|
| LED temperature color | 2700 K  Optional 2700 K  Min. quantity, upcharge and extra lead time apply [EN] |
| Dimming               | 1-10V / DALI / Casambi / Push                                                   |
| Instalation type      | Plug-in                                                                         |
| Materials             | Ceiling rose: Steel                                                             |
| Light source          | 2 x LED 19,8W 800mA                                                             |
| LED                   | CRI>90 2716 lm 137<br>2700 K                                                    |
| Driver                | Constant Current 800                                                            |