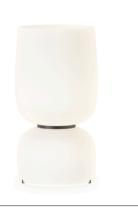

# Ghost

## 4970

Design By Arik Levy

The Ghost table lamp features a stacked silhouette of bulbous forms that radiate a warm, ambient glow. The diffusers are made of mouthblown opal triplex glass in a choice of several colours for mix-and-match lighting effects.