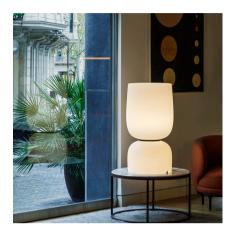

# Ghost

## 4970

Design By Arik Levy

The Ghost table lamp features a stacked silhouette of bulbous forms that radiate a warm, ambient glow. The diffusers are made of mouthblown opal triplex glass in a choice of several colours for mix-and-match lighting effects.