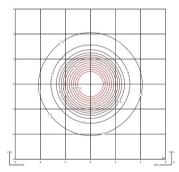

#### Photometric Data

 Efficiency
 82.18 lm/W

 Coordinate System
 CG

 Total Flux
 4352.19 lm

 Maximum Value
 774.42 cd

All of our products come with a five-year warranty. Check our legal terms at www.vibia.com/warranty