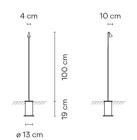

# Model Sheet

Finish

07 Khaki

54 Oxide RAL 8014

LED temperature color

2700 K / 3000 K / 3500 K

Dimming

On/Off

Instalation type

Built-in

Materials

Shade: Aluminum Base: Aluminum Vertical tube: Steel Disc: Stainless steel

Light source

1 x LED 2,1W 700mA

G

LED

CRI>90 199 lm 95 2700 K / 3000 K / 3500 K

Driver

Constant Current 700 100~240 V V 60 Hz HZ

Remarks

Bi-volt 60Hz

Built-in

**Application** 

Outdoor lamps

Packaging

1 Box 1.61 m x 0.16 m x 0.16 m Gross weigth 2.4 Net weigth 2.16 Vol. 0.0412