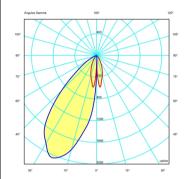

or illuminating garden spaces and paths. Designed by Liévore, Altherr, Molina, it is available in two colours: khaki lacquer or matt oxide.

# Model Sheet







Finish

07 Khaki



54 Oxide RAL 8014

LED temperature color

2700 K / 3000 K / 3500 K

Dimming

On/Off

Instalation type

Built-in

Materials

Shade: Aluminum Base: Aluminum Vertical tube: Steel Disc: Stainless steel

Light source

1 x LED 2,1W 700mA

G

LED

CRI>90 199 lm 95 2700 K / 3000 K / 3500 K

Driver

Constant Current 700 100~240 V V 60 Hz HZ

Remarks





Bi-volt 60Hz

Built-in

**Application** 

Outdoor lamps

Packaging

1 Box 1.61 m x 0.16 m x 0.16 m Gross weigth 2.4 Net weigth 2.16 Vol. 0.0412

#### Lighting effect

# Ground lighting

Reduced-height outdoor lamp to shade light on the ground.



#### Photometric Data





### Other Applications



All of our products come with a five-year warranty. Check our legal terms at www.vibia.com/warranty