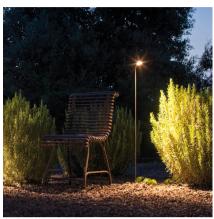

# 4630

Design By Lievore Altherr Molina

BRISA is a fitted outdoor lamp that is revolving and adjustable. It is ideal for illuminating garden spaces and paths. Designed by Liévore, Altherr, Molina, it is available in two colours: khaki lacquer or matt oxide.

#### Lighting effect

# Ground lighting

Reduced-height outdoor lamp to shade light on the ground.