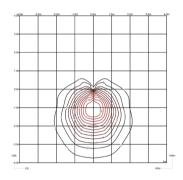

illuminating garden spaces and paths. Designed by Liévore, Altherr, Molina, it is available in two colours: khaki lacquer or matt oxide.

# Model Sheet







Finish

07 Khaki



54 Oxide RAL 8014

LED temperature color

2700 K / 3000 K / 3500 K

Dimming

On/Off

Instalation type

Built-in

Materials

Shade: Aluminum Base: Aluminum Vertical tube: Steel Disc: Stainless steel

Light source

1 x LED 2,1W 700mA

G

LED

CRI>90 199 lm 95 2700 K / 3000 K / 3500 K

Driver

Constant Current 700 100~240 V V 60 Hz HZ

Remarks





Bi-volt 60Hz

Built-in

**Application** 

Outdoor lamps

Packaging

1 Box 1.61 m x 0.16 m x 0.16 m Gross weigth 2.4 Net weigth 2.16 Vol. 0.0412

#### Lighting effect

# Ground lighting

Reduced-height outdoor lamp to shade light on the ground.



#### Photometric Data





### Other Applications



All of our products come with a five-year warranty. Check our legal terms at www.vibia.com/warranty