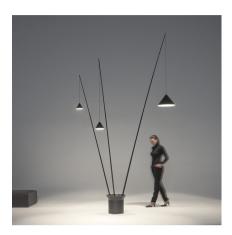

# 5620

Design By Arik Levy

Floor lamp. Designed by Arik Levy. Three arms rise from the base to supply the light where the user needs it. The angle of the rods is adjustable. The base is supplied with black stones. Electronic control push-button. LED light source.