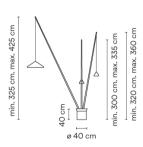

# North

# 5620

Design By Arik Levy

Floor lamp. Designed by Arik Levy. Three arms rise from the base to supply the light where the user needs it. The angle of the rods is adjustable. The base is supplied with black stones. Electronic control push-button. LED light source.

# Model Sheet







#### Finish 10 White NCS S 0300-N 11 Black NCS S 8500N

24 Beige M1 NCS S 2005-Y50R 42 Blue M1 NCS S 5010-B10G

LED temperature 2700 K color

Dimming Push

Instalation type Surface Canopy

Materials Cane: Carbon fiber Base: Steel

Light source 3 x LED 9W 350mA

D

LED CRI>80 3123.1 lm 116

2700 K

CC - Constant Current 350 Driver 220~240 V 50/60 HZ

Can be connected with or without Remarks

plug.

Push button on base dimming

IP20 50-60Hz ✓ PUSH

Application Floor Lamps

12 Box Packaging 0.727 m x 0.727 m x 0.32 m

Gross weigth 97.9 Net weigth 84.1 Vol. 0.377

#### Lighting effect

#### **General Lighting**

Lamp for general lighting that equally distributes the light in all directions.



### Photometric Data

## Other Applications



All of our products come with a five-year warranty.