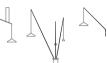

# 5620

Design By Arik Levy

Floor lamp. Designed by Arik Levy. Three arms rise from the base to supply the light where the user needs it. The angle of the rods is adjustable. The base is supplied with black stones. Electronic control push-button. LED light source.