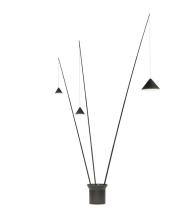

# 5620

Design By Arik Levy

Floor lamp. Designed by Arik Levy. Three arms rise from the base to supply the light where the user needs it. The angle of the rods is adjustable. The base is supplied with black stones. Electronic control push-button. LED light source.