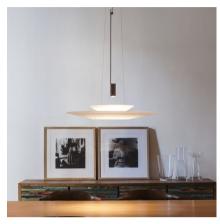

# Flamingo

Design By Antoni Arola

The designer Antoni Arola has created the Flamingo lamps collection for Vibia. A collection of pendant lights that provides an ambient light through a thermoplastic translucent diffuser which performs like a spot light thanks to its LED light source.

### **General Lighting**

Lamp for general lighting that equally distributes the light in all directions.