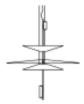

# Model Sheet

Optional: Extra cable length Min. quantity, upcharge and extra lead time apply [EN]

1-10V PUSH

Optional DALI or Casambi Min. quantity, upcharge and extra

lead time apply [EN]

Instalation type

Surface Canopy

Materials LED support: Aluminum

Shade: Methacrylate Rods: Steel Ceiling rose: Steel

3 x LED 5,6W 500mA Light source

LED CRI>90 694 lm 124

Driver CC - Constant Current 500

110~240 V 50/60 HZ

**Application** 

Hanging lamps

Packaging

2 Box 0.807 m x 0.79 m x 0.12 m