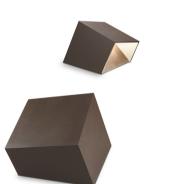

# Model Sheet

Finish

07 Khaki

54 Oxide lacquer RAL 8014

LED temperature color

2700 K

Dimming

On/ Off

Instalation type

Surface Canopy

Materials

Box: Steel

Diffuser: Methacrylate

Light source

2 x LED STRIP 9,2W 400mA

LED