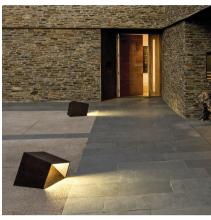

# 4108

Design By Xuclà & Alemany

BREAK is an outdoor lamp with minimalist aesthetics, which blends into spaces like a sculpture and generates pleasant, subtle lighting. Designed by Xuclà & Alemany, it is available in two colours: khaki and oxide lacquer.

### **General Lighting**

Reduced-height outdoor lamp to shade light on the ground.