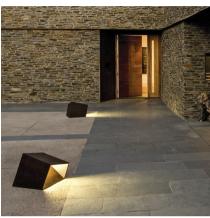

# 4108

Design By Xuclà & Alemany

BREAK is an outdoor lamp with minimalist aesthetics, which blends into spaces like a sculpture and generates pleasant, subtle lighting. Designed by Xuclà & Alemany, it is available in two colours: khaki and oxide lacquer.

### **General Lighting**

Reduced-height outdoor lamp to shade light on the ground.