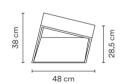

Instalation type

Surface Canopy

Materials

Box: Steel

Diffuser: Methacrylate

Light source

2 x LED STRIP 9,2W 400mA

LED

CRI>80 2840 lm 2700 K

Driver

CC - Constant Current 400 110~240 V 50/60 HZ

50-60Hz

**Application** 

Outdoor lamps

Packaging

1 Box 0.52 m x 0.52 m x 0.5 m Gross weigth 20.7 Net weigth 19.08 Vol. 0.1352